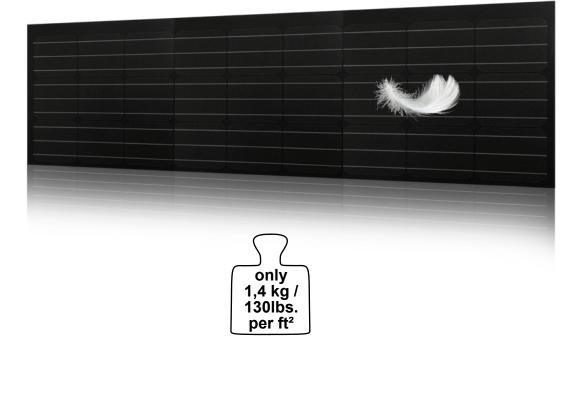

### The roof with ease

Roof covering and photovoltaics in one.

With a *m*<sup>2</sup> weight of only about 14 kg and the simple installation directly on the carrier, the roof construction is extremely light. The high load-bearing capacity of each individual shingle can withstand heavy snow loads, even in alpine regions.

The SolteQ Quad energy roof made of QuadPV roof shingles is very light with only 14kg /  $m^2$ 

... and excellent for halls with large, self-supporting roofs.

In regions where the authorities have difficulties due to high roof loads or increased snow loads, it is now easy for you to obtain a building permit for your riding arena. Due to the minimal weight of the PV roof shingles and the "de-frost mode", the entire construction is lighter and snow loads are no longer a problem.