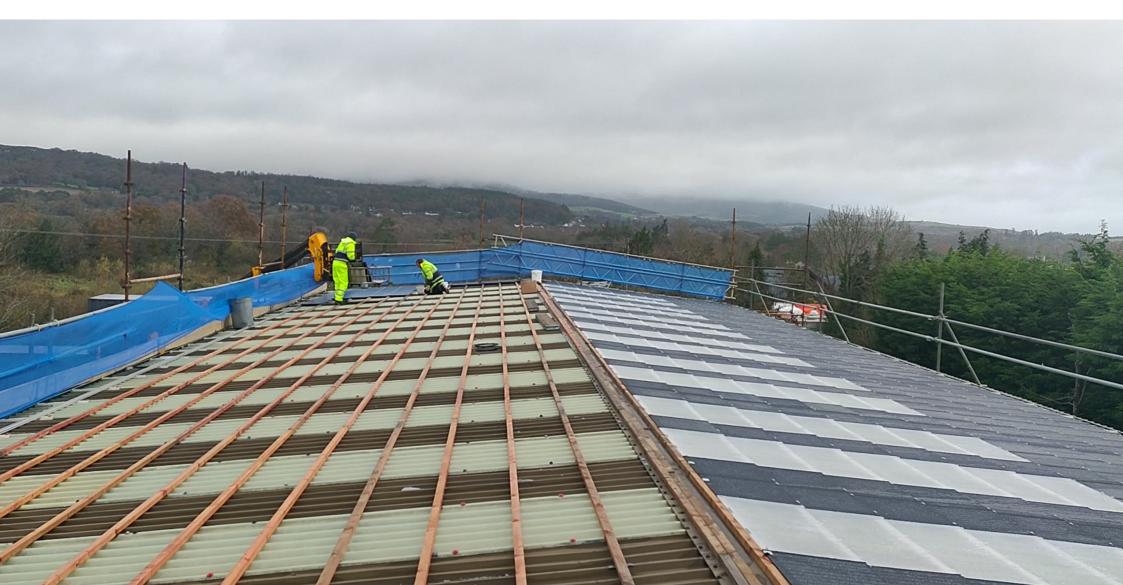

### The roof with ease

Roof covering and photovoltaics in one.

With a *m*<sup>2</sup> weight of only about 14 kg and the simple installation directly on the carrier, the roof construction is extremely light. The high load-bearing capacity of each individual shingle can withstand heavy snow loads, even in alpine regions.

The SolteQ Quad energy roof made of QuadPV roof shingles is very light with only 14kg /  $m^2$ 

... and excellent for halls with large, self-supporting roofs.

In regions where the authorities have difficulties due to high roof loads or increased snow loads, it is now easy for you to obtain a building permit for your riding arena. Due to the minimal weight of the PV roof shingles and the "de-frost mode", the entire construction is lighter and snow loads are no longer a problem.