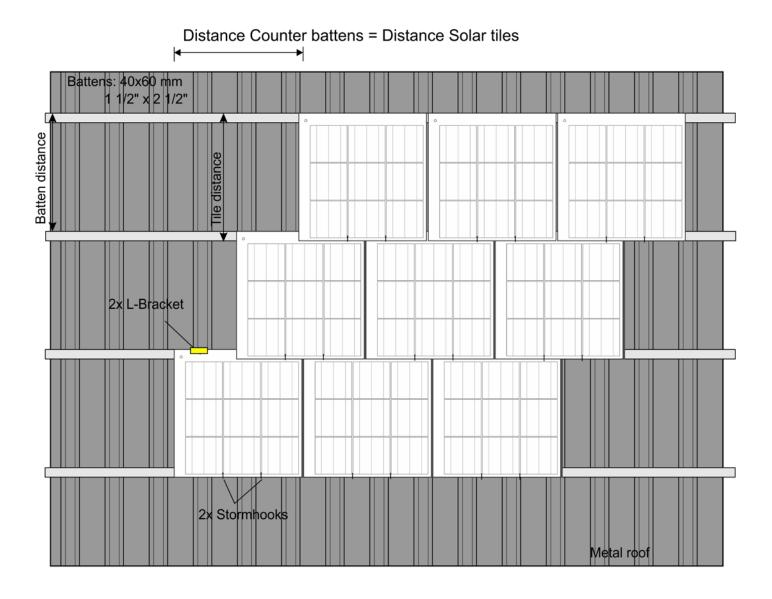

Distance Counter Battens = Distance axis tiles horizontal

| Minimum: | 54.5 cm / 21 1/2" |
|----------|-------------------|
| Optimum: | 54.5 cm / 21 1/2" |
| Maximum: | 54.5 cm / 21 1/2" |

Distance Horizontal Battens = Dictance axis tiles vertical: Minimum: 50.0 cm / 19 1/2" Optimum: 51.0 cm / 19 3/4" Maximum: 52.0 cm / 20" Nominal roof angle 25 ° Minimum roof angle 15 ° Installation with 1x screw + 2x stormhooks per tile

Distance Counter Battens = Distance axis tiles horizontal Minimum: 54.5 cm / 21 1/2"

 Optimum:
 54.5 cm / 21 1/2"

 Maximum:
 54.5 cm / 21 1/2"

Distance Horizontal Battens = Dictance axis tiles vertical: Minimum: 50.0 cm / 19 1/2" Optimum: 51.0 cm / 19 3/4" Maximum: 52.0 cm / 20" Nominal roof angle 25 ° Minimum roof angle 15 ° Installation with 1x screw + 2x stormhooks per tile