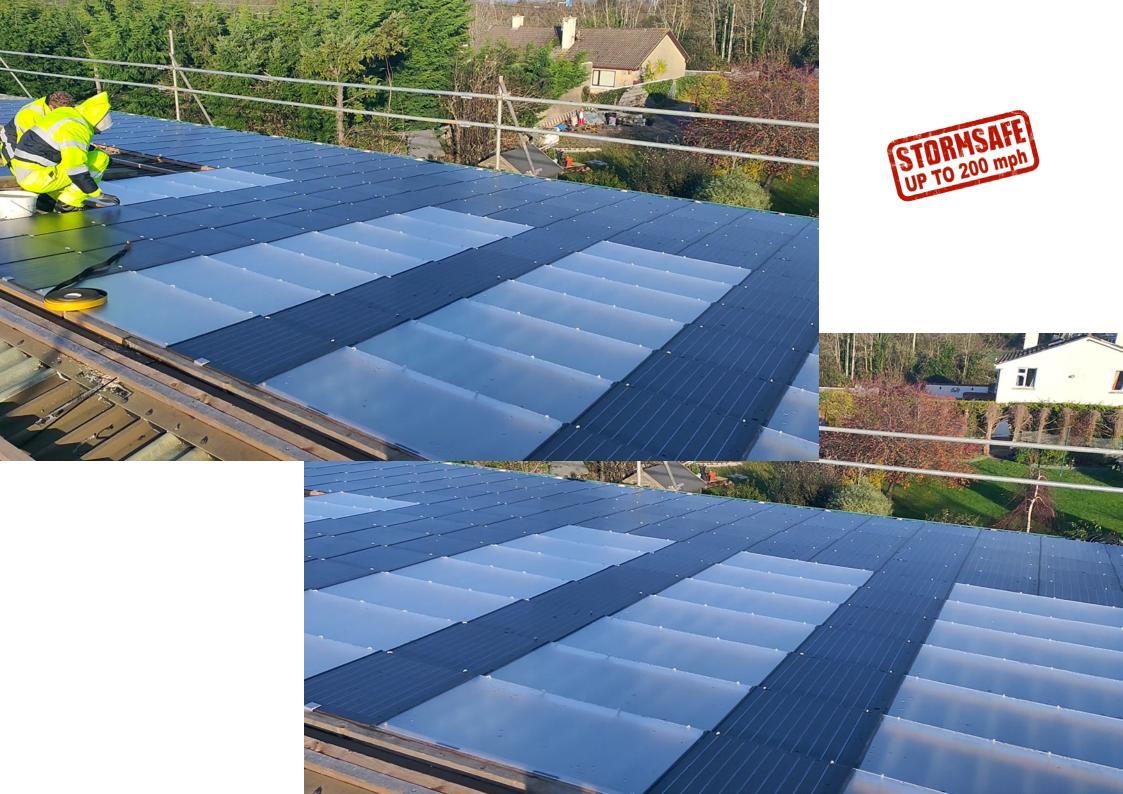

### The roof with ease

Roof covering and photovoltaics in one.

With a *m*<sup>2</sup> weight of only about 14 kg and the simple installation directly on the carrier, the roof construction is extremely light. The high load-bearing capacity of each individual shingle can withstand heavy snow loads, even in alpine regions.

The SolteQ Quad energy roof made of QuadPV roof shingles is very light with only 14kg /  $m^2$ 

... and excellent for halls with large, self-supporting roofs.

In regions where the authorities have difficulties due to high roof loads or increased snow loads, it is now easy for you to obtain a building permit for your riding arena. Due to the minimal weight of the PV roof shingles and the "de-frost mode", the entire construction is lighter and snow loads are no longer a problem.