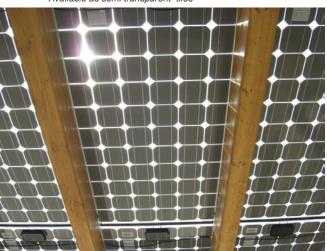

### **Light rows**

#### Use the daylight, it doesn't cost anything

Instead of active PowerRoof signs, transparent or prismatic PowerRoof glass elements can be installed individually or in rows. This achieves a higher level of tightness, since the entire roof consists of one system and there is no system transition to other systems, such as roof hatches, etc.