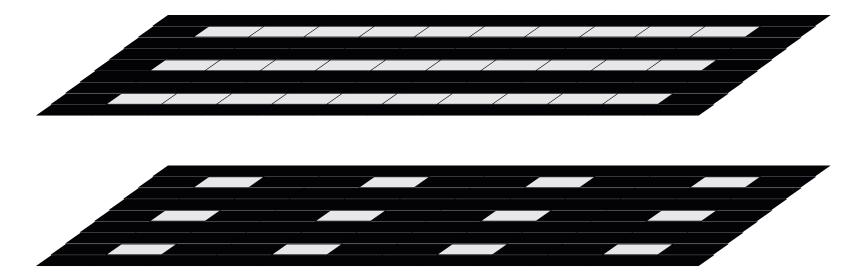

### **Light rows**

#### Use the daylight, it doesn't cost anything

Instead of active PowerRoof signs, transparent or prismatic PowerRoof glass elements can be installed individually or in rows. This achieves a higher level of tightness, since the entire roof consists of one system and there is no system transition to other systems, such as roof hatches, etc.