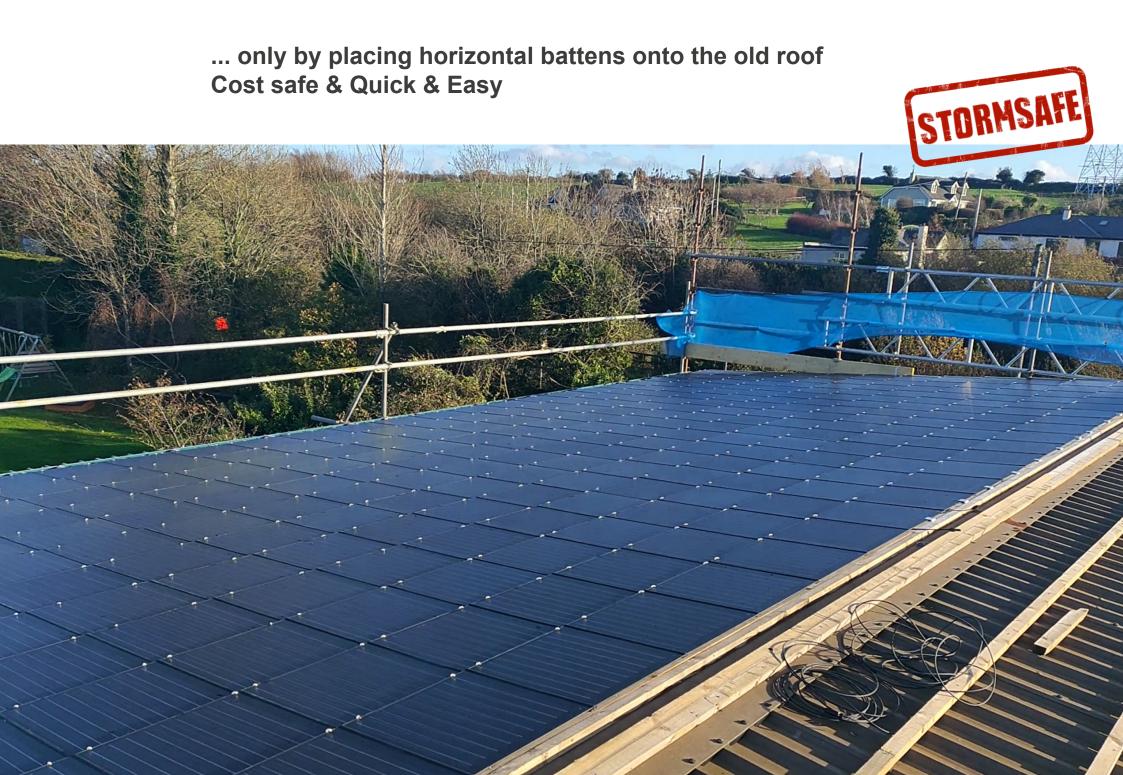

### You need a new Roof on your Warehouse ?

### SolteQ's PowerRoof is a new Roof and Solar system all in one

It can be installed directly onto the existing old roof, without removing it. The new roof is cost effective and quick & easy to install.