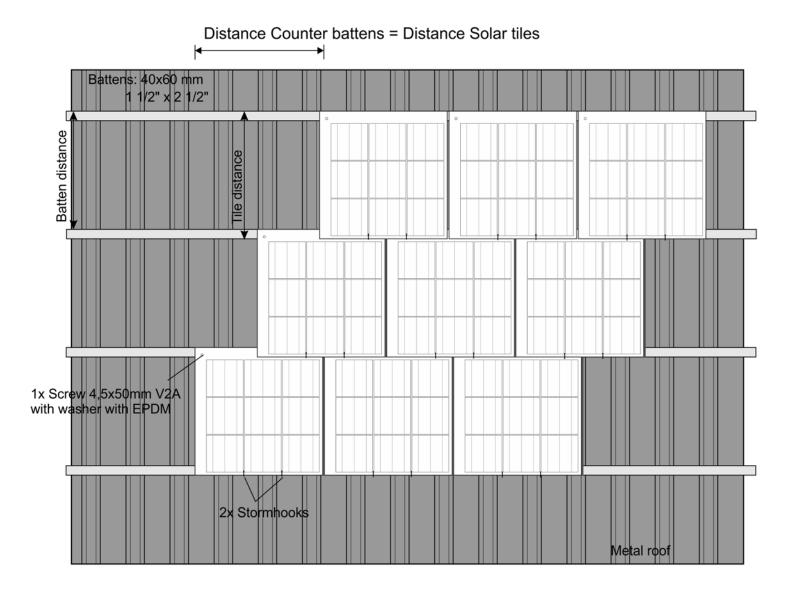

Distance Counter Battens = Distance axis tiles horizontal

| Minimum: | 54.5 cm / 21 1/2" |
|----------|-------------------|
| Optimum: | 54.5 cm / 21 1/2" |
| Maximum: | 54.5 cm / 21 1/2" |

Distance Horizontal Battens = Dictance axis tiles vertical: Minimum: 50.0 cm / 19 1/2" Optimum: 51.0 cm / 19 3/4" Maximum: 52.0 cm / 20" Nominal roof angle 25 ° Minimum roof angle 15 ° Installation with 1x screw + 2x stormhooks per tile

Distance Counter Battens = Distance axis tiles horizontal Minimum: 54.5 cm / 21 1/2"

 Optimum:
 54.5 cm / 21 1/2"

 Maximum:
 54.5 cm / 21 1/2"

Distance Horizontal Battens = Dictance axis tiles vertical: Minimum: 50.0 cm / 19 1/2" Optimum: 51.0 cm / 19 3/4" Maximum: 52.0 cm / 20" Nominal roof angle 25 ° Minimum roof angle 15 ° Installation with 1x screw + 2x stormhooks per tile