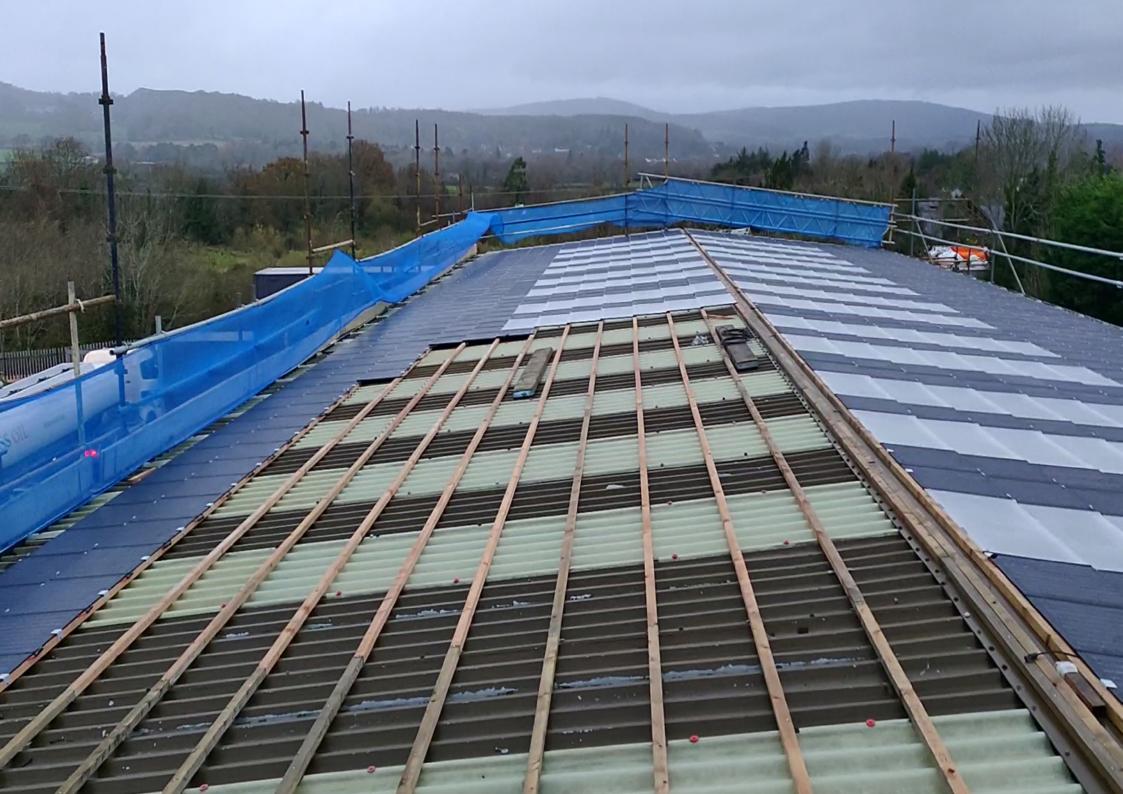

### The roof with ease

Roof covering and photovoltaics in one.

With a *m*<sup>2</sup> weight of only about 14 kg and the simple installation directly on the carrier, the roof construction is extremely light. The high load-bearing capacity of each individual shingle can withstand heavy snow loads, even in alpine regions.

The SolteQ Quad energy roof made of QuadPV roof shingles is very light with only 14kg /  $m^2$ 

... and excellent for halls with large, self-supporting roofs.

In regions where the authorities have difficulties due to high roof loads or increased snow loads, it is now easy for you to obtain a building permit for your riding arena. Due to the minimal weight of the PV roof shingles and the "de-frost mode", the entire construction is lighter and snow loads are no longer a problem.